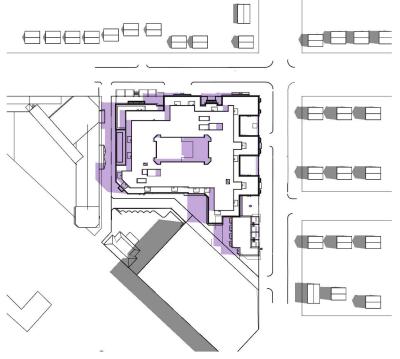

Materials - Building 2

TORTI GALLAS URBAN

10/16/2018

Mar/Sept - 9am

- SHADOW CREATED BY EXISTING DEVELOPMENT
- NEW SHADOW CREATED BY PROJECT
- AREAS OF OVERLAP BETWEEN EXISTING SHADOW AND NEW SHADOW CREATED BY PROJECT