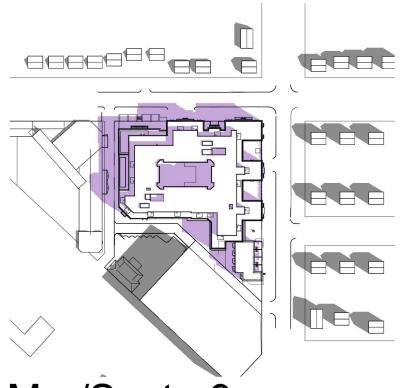

2018 Torti Gallas Urban | 650 F Street, NW Suite 690 | Washington, DC | 202.232.3132

Shadow Study - June and Mar/Sept

June - 1pm

Mar/Sept - 1pm

June - 4pm

Mar/Sept - 4pm

10/16/2018

December - 10am