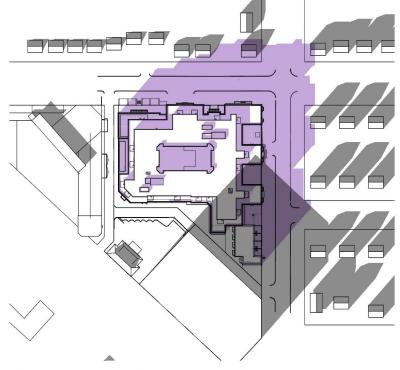

0am December - 1pm

December - 3pm

December - 4pm

SHADOW CREATED BY EXISTING DEVELOPMENT

NEW SHADOW CREATED BY PROJECT

AREAS OF OVERLAP BETWEEN EXISTING SHADOW AND NEW SHADOW CREATED BY PROJECT

2018 Torti Gallas Urban | 650 F Street, NW Suite 690 | Washington, DC | 202.232.3132

Shadow Study - December

10/16/2018