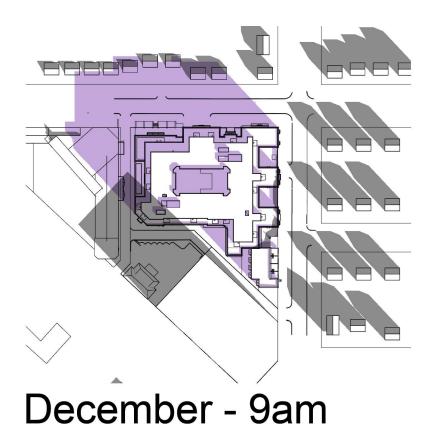

0am December - 1pm

December - 3pm

December - 4pm

SHADOW CREATED BY EXISTING DEVELOPMENT

NEW SHADOW CREATED BY PROJECT

AREAS OF OVERLAP BETWEEN EXISTING SHADOW AND NEW SHADOW CREATED BY PROJECT

2018 Torti Gallas Urban | 650 F Street, NW Suite 690 | Washington, DC | 202.232.3132

Shadow Study - December

10/16/2018