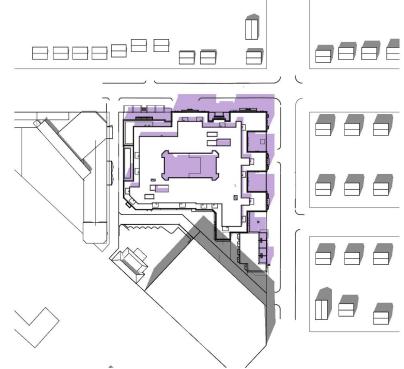

0am December - 1pm

December - 3pm

December - 4pm

SHADOW CREATED BY EXISTING DEVELOPMENT

NEW SHADOW CREATED BY PROJECT

AREAS OF OVERLAP BETWEEN EXISTING SHADOW AND NEW SHADOW CREATED BY PROJECT

2018 Torti Gallas Urban | 650 F Street, NW Suite 690 | Washington, DC | 202.232.3132

Shadow Study - December

10/16/2018