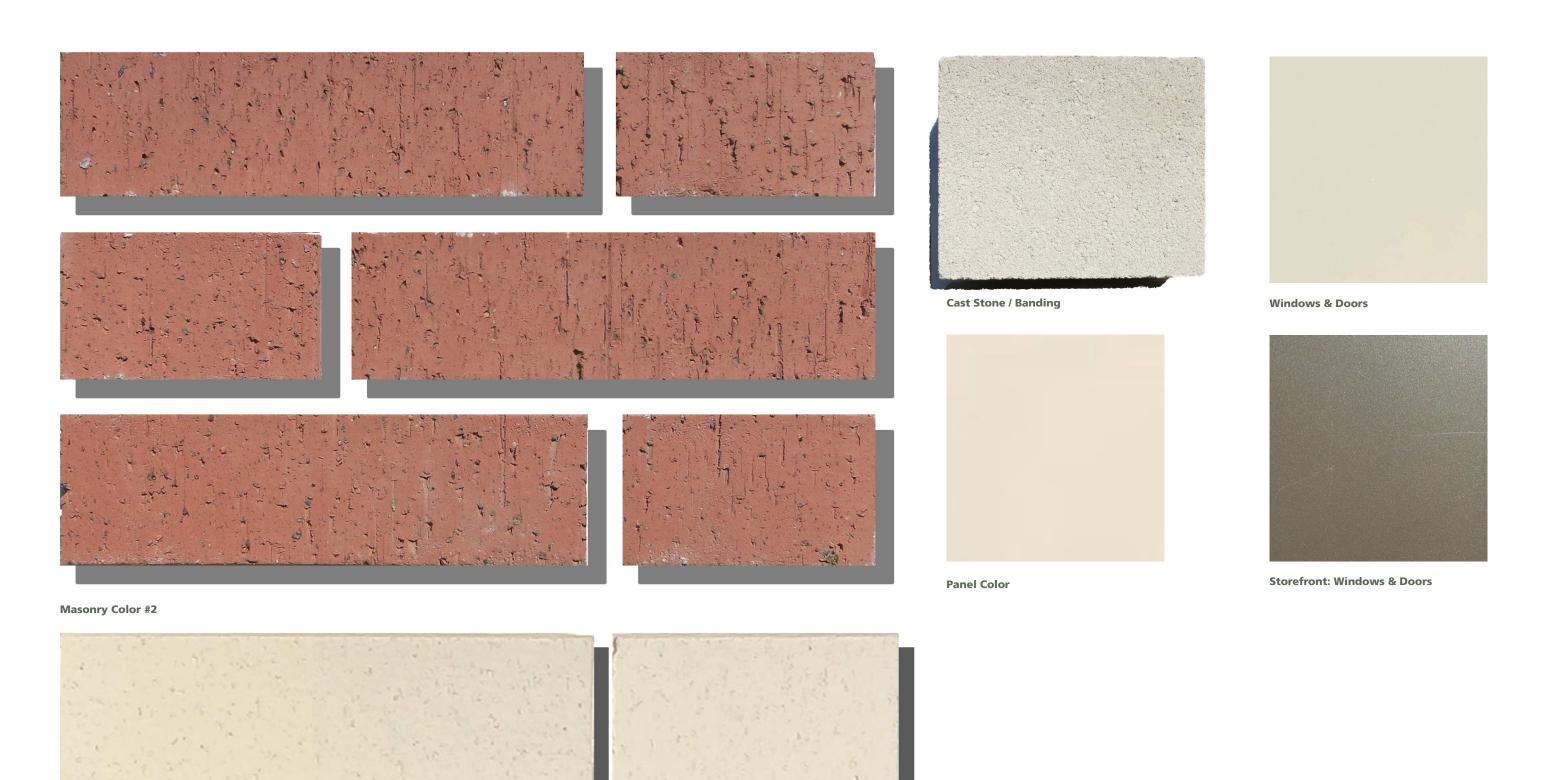

## MATERIALS LEGEND

- 2 Masonry Color #4
- 3 Cast Stone
- 4 Windows & Doors
- 5 Decorative Railing
- 6 Panel Color #1
- 7 Masonry- Color #2
- 8 Metal Awning
- 12 Cornice
- 13 Julliette

Masonry Color #4

©2018 Torti Gallas Urban | 650 F Street, NW Suite 690 | Washington, DC | 202.232.3132

# **MATERIALS LEGEND**

- 3 Cast Stone
- 4 Windows & Doors
- 5 Decorative Railing
- 8 Masonry Color #2
- 10 Masonry Color #3
- 12 Cornice
- 13 Cementitous Siding

3. Building Perspective from the East

©2018 Torti Gallas Urban | 650 F Street, NW Suite 690 | Washington, DC | 202.232.3132