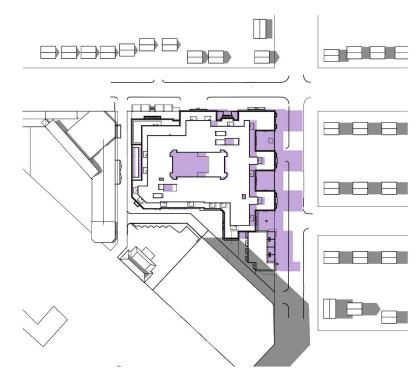

Materials - Building 2

TORTI GALLAS URBAN

10/16/2018

Mar/Sept - 9am

- SHADOW CREATED BY EXISTING DEVELOPMENT
- NEW SHADOW CREATED BY PROJECT
- AREAS OF OVERLAP BETWEEN EXISTING SHADOW AND NEW SHADOW CREATED BY PROJECT