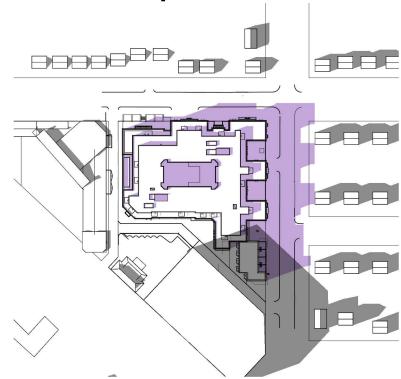

Materials - Building 2

TORTI GALLAS URBAN

10/16/2018

Mar/Sept - 9am

- SHADOW CREATED BY EXISTING DEVELOPMENT
- NEW SHADOW CREATED BY PROJECT
- AREAS OF OVERLAP BETWEEN EXISTING SHADOW AND NEW SHADOW CREATED BY PROJECT