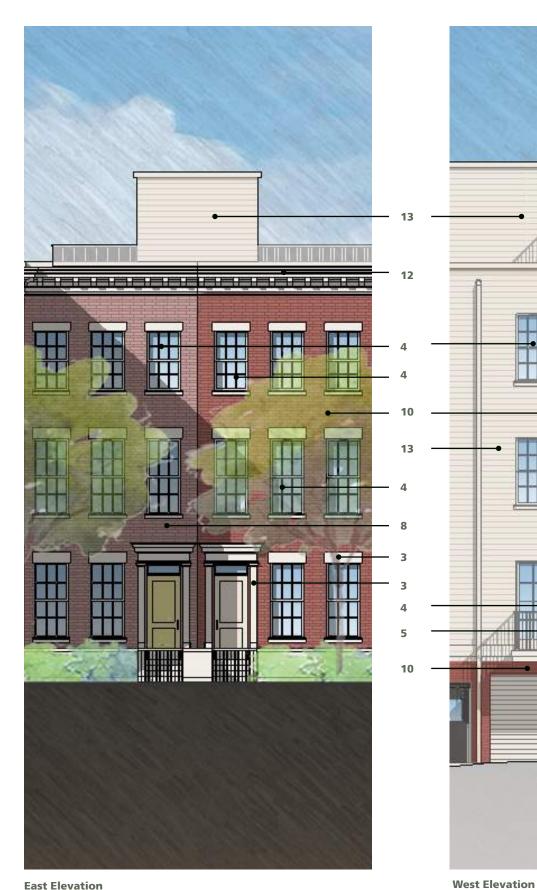

## MATERIALS LEGEND

- 2 Masonry Color #4
- 3 Cast Stone
- 4 Windows & Doors
- 5 Decorative Railing
- 6 Panel Color #1
- 7 Masonry- Color #2
- 8 Metal Awning
- 12 Cornice
- 13 Julliette

Masonry Color #4

©2018 Torti Gallas Urban | 650 F Street, NW Suite 690 | Washington, DC | 202.232.3132

Enlarged Building 2 East Elevation

10/16/2018 A40

Cast Stone / Banding

Windows & Doors

**Cementitious Siding Color** 

Masonry Color #2

Masonry Color #3

©2018 Torti Gallas Urban | 650 F Street, NW Suite 690 | Washington, DC | 202.232.3132