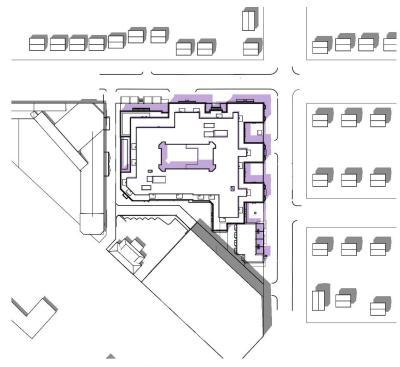

0am December - 1pm

December - 3pm

December - 4pm

SHADOW CREATED BY EXISTING DEVELOPMENT

NEW SHADOW CREATED BY PROJECT

AREAS OF OVERLAP BETWEEN EXISTING SHADOW AND NEW SHADOW CREATED BY PROJECT

2018 Torti Gallas Urban | 650 F Street, NW Suite 690 | Washington, DC | 202.232.3132

Shadow Study - December

10/16/2018